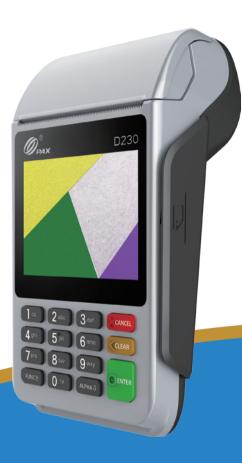

## D230 PORTABLE

Mobile

**Individual Merchant** 

Fashion & Retail

Food & Beverage

Optional Reads 1D/2D Codes