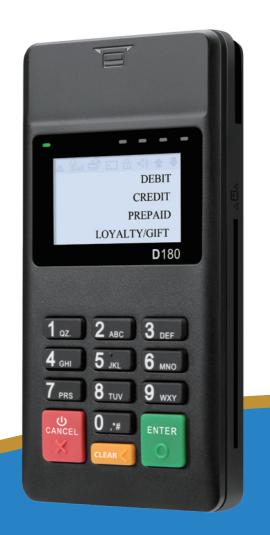

## **D180 CONTACTLESS** mPOS

LASSIC

Monitor

www.pax.com.cn

## **SPECIFICATIONS**

| ୍ବ         | Operating System        | Monitor                                                                                                                                                                                                                                  |
|------------|-------------------------|------------------------------------------------------------------------------------------------------------------------------------------------------------------------------------------------------------------------------------------|
| ٢          | Processor               | 32-bit ARM CPU                                                                                                                                                                                                                           |
|            | Memory                  | 128KB SRAM + 1MB Flash   External Storage: 4MB Flash                                                                                                                                                                                     |
|            | Card Readers            | Chip & PIN   NFC Contactless   Magnetic Stripe                                                                                                                                                                                           |
| Ū          | Display                 | 128 x 64 Pixels LCD                                                                                                                                                                                                                      |
| ((†))      | Comms<br>Configurations | Bluetooth® 4.2                                                                                                                                                                                                                           |
| *          | Battery                 | 250mAh   3.7V                                                                                                                                                                                                                            |
| Ę          | Keys / Buttons          | 13 Keys: 0~9   3 Function Keys                                                                                                                                                                                                           |
| 八沙         | Audio                   | 1 Buzzer                                                                                                                                                                                                                                 |
|            | Ports                   | 1 micro-USB 2.0                                                                                                                                                                                                                          |
| [0]        | Physical                | 116 x 59.6 x 13 mm, 83g ( including battery )                                                                                                                                                                                            |
| G          | Environmental           | -10°C ~ 50°C (14°F ~ 122°F) Operating Temperature<br>-20°C ~ 70°C (-4°F ~ 158°F) Storage Temperature<br>5% ~ 96% Relative Humidity, Non-condensing                                                                                       |
| ଞ          | Accessories             | 1 USB Cable                                                                                                                                                                                                                              |
| $\bigcirc$ | Certifications          | PCI PTS 5.x, SRED   EMV L1 & L2   EMV Contactless L1  <br>Visa payWave   Mastercard contactless   American Expresspay  <br>Discover D-PAS   Mastercard TQM   Interac Flash L2   NSICC L2  <br>ABECS   UL   CE   FCC   Anatel   RoHs   IC |
|            |                         |                                                                                                                                                                                                                                          |