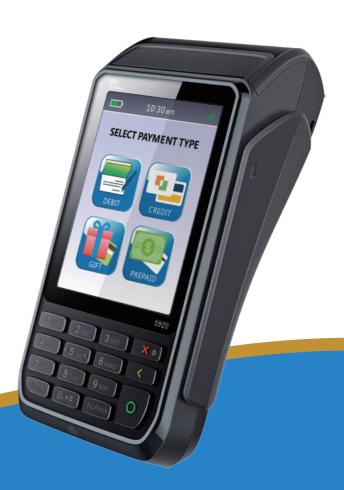

## **S920**

## FLEXIBLE Mobile

Food & Beverage

Fashion & Retail

Transportation

PCI 5 SRED

3.5" Display

Fast Charging

## **SPECIFICATIONS**

| 00            | Operating System        | Prolin                                                                                                                                                                                                                                                    |
|---------------|-------------------------|-----------------------------------------------------------------------------------------------------------------------------------------------------------------------------------------------------------------------------------------------------------|
|               | Processor               | ARM 11                                                                                                                                                                                                                                                    |
|               | Memory                  | 128MB Flash + 64MB DDR RAM<br>Extended microSD Card Slot Up to 32GB                                                                                                                                                                                       |
|               | Card Readers            | Chip & PIN   NFC Contactless   Magnetic Stripe                                                                                                                                                                                                            |
| <b>©</b>      | Cameras                 | No                                                                                                                                                                                                                                                        |
|               | Display                 | 3.5" TFT QVGA 240 x 320 Pixels Touch Screen                                                                                                                                                                                                               |
| ((†))         | Comms<br>Configurations | Wi-Fi® (2.4G)   4G(Cat-4)   3G (WCDMA)   2G(GPRS)   <b>Bluetooth® 4.2</b>                                                                                                                                                                                 |
| 4             | Battery                 | 2600mAh   3.7V<br>Optional: 3250mAh   3.7V                                                                                                                                                                                                                |
|               | Printer                 | 30 lines/sec   Paper Roll Outer Diameter: 40mm (standard)                                                                                                                                                                                                 |
| SAM           | SIM / SAM               | 1 Mini SIM + 2 Mini SAMs   2 Mini SIMs + 1 Mini SAM                                                                                                                                                                                                       |
| <b>Q</b>      | Positioning             | GPS (optional)                                                                                                                                                                                                                                            |
| (F)           | Keys / Buttons          | 15 Keys: 0 ~ 9   Func   Alpha   Enter   Clear   Cancel                                                                                                                                                                                                    |
| <b>□</b> (y)) | Audio                   | 1 Speaker                                                                                                                                                                                                                                                 |
|               | Ports                   | 1 micro-USB OTG                                                                                                                                                                                                                                           |
|               | Physical                | 165 x 78 x 56mm, 349g (including battery)                                                                                                                                                                                                                 |
| Ç*            | Environmental           | -10°C ~ 50°C (14°F ~ 122°F) Operating Temperature<br>-20°C ~ 70°C (-4°F ~ 158°F) Storage Temperature<br>10% ~ 93% Relative Humidity, Non-Condensing                                                                                                       |
| <b>(3)</b>    | Accessories             | Mini Charging Base<br>B920: Charging Base   1 Power Port   135 x 84 x 43mm<br>B920-C: Charging Base + Comms   1 RS232-A (RJ45)   1 RS232-B (RJ45)   1 Ethernet (RJ45)  <br>1 PSTN (RJ11)   1 USB (host)   1 USB (device)   1 Power Port   135 x 84 x 43mm |
| $\odot$       | Certifications          | PCI PTS 5.x SRED   EMV L1 & L2   EMV Contactless L1   Visa payWave   Mastercard contactless   UPI qUICS   American Expresspay   Discover D-PAS   JCB J/Speedy   Interac Flash   Mastercard TQM   Common.SECC   CE   RoHs   FCC   UL   IC   PTCRB   APCA   |
|               |                         |                                                                                                                                                                                                                                                           |